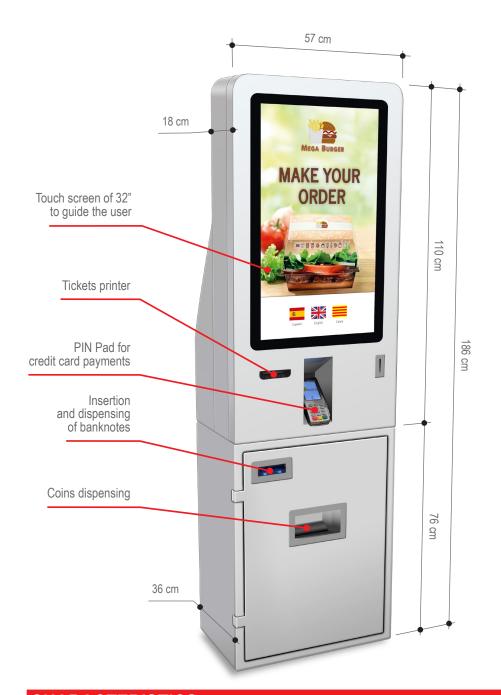

#### Payments with card

· PIN Pad for credit card payments

#### Payments with cash

- Rejects counterfeit coins and banknotes
- Capacity to recycle 1500 coins
- Coins stacker capacity 1500 coins
- Validation speed 3 s/bill
- Sequential dispensing of bills
- 2 recyclers: 100 bills in each
- · Bills stacker capacity 1000 bills

### **CHARACTERISTICS:**

Software on the cloud
CPU integrated
32" touch screen
Wi-Fi connection
Dimensions (Width x Height x Depth) 57 x 186 x 36 cm

Intelligent cash drawer for cash control Built-in receipts printer PIN Pad for credit card payments RFID reader (optional) Barcodes reader (optional)